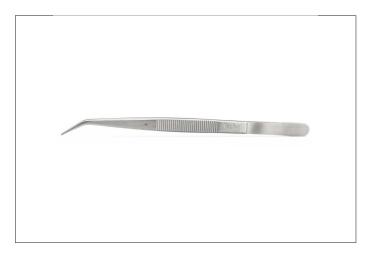

Product no.: 24SA

Precision tweezers, curved 40°, with robust pointed tips.

For applications in biology, medicine, laboratory technology and microelectronics

Bent shape facilitates access to confined spaces

Special stainless steel, nonmagnetic, non-rusting, acid-proof, heat-resistant

| Length mm         | 150                     |
|-------------------|-------------------------|
| Length inches     | 5.906                   |
| Tweezer shape     |                         |
| Erem applications |                         |
| Material          | Special stainless steel |
| Weight in g       | 22                      |
| Weight in oz      | 0.776                   |
|                   |                         |
|                   |                         |
|                   |                         |
|                   |                         |
|                   |                         |
|                   |                         |
|                   |                         |
|                   |                         |
|                   |                         |
|                   |                         |
|                   |                         |